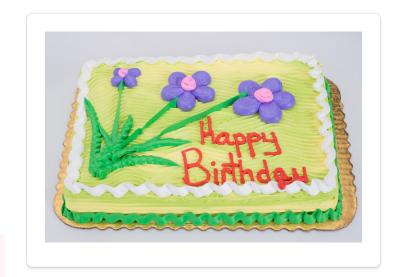

## 1/4 SHEET CAKE INSCRIBED WITH "HAPPY BIRTHDAY" AND A SPRING THEME

1/4 yellow sheet cake with purple flowers and a "Happy Birthday" inscription.

Yield: 1 1/4 Sheet Cake

## **DIRECTIONS**

- With an EZ icer, ice cake with yellow Bettercreme and finish top and sides with a cake comb.
- Pipe green bottom border with #104 tip.
- Using a #10 tip, pipe 3 purple flowers then finish centers with pink Bettercreme.
- Pipe green stems and leaves with #352 tip.
- Pipe top border with Vanilla Perfect Finish using a #104 tip at a 45 degree angle.
- Pipe "Happy Birthday" inscription with a #3 tip.