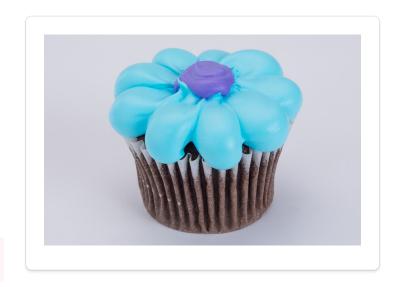

## CHOCOLATE CUPCAKE WITH BLUE AND PURPLE BETTERCREME FLOWER

Chocolate cupcake decorated with a multicolor flower made from Bettercreme.

## DIRECTIONS

1 With a #10 tip, pipe teardrops from the outer edge to the center of the cupcake.

**2** Finish with a dot of the secondary color from a #10 tip.