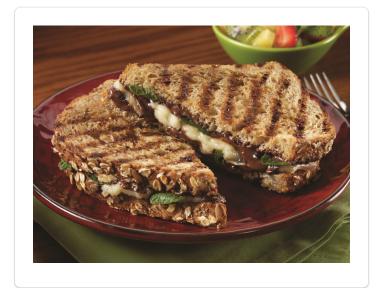

## **BRIE, NUTELLA AND BASIL PANINI**

Brie cheese, nutella spread, and fresh basil on multi-grain bread prop this panini above the rest.

Yield: 6 portions

## **DIRECTIONS**

- 1 Preheat the Panini grill.
- 2 Spread one side of bread with Nutella.
- Top with 2 oz of Brie cheese and a few leaves of mint or basil if desired.
- 4 Top with another slice of bread.
- 5 Butter both sides of sandwich for grilling.
- 6 Grill until golden brown.
- Continue with remaining sandwiches.