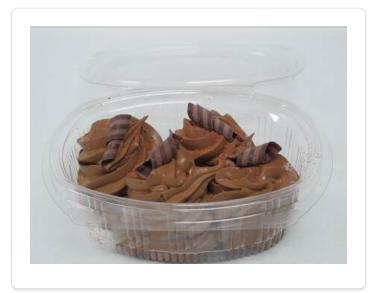

## **CHOCOLATE FLUFF MOUSSE**

A delicate mousse make with Double Rich Chocolate Bettercreme and Chocolate cream filling that is garnished with chocolate pieces.

## DIRECTIONS

Mix chocolate Bavarian and chocolate Bettercreme together.
Using a pastry bag with a large star tip, add mousse to bag.
Pipe mousse into deli oval packaging.
Optional: garnish with chocolate curls.