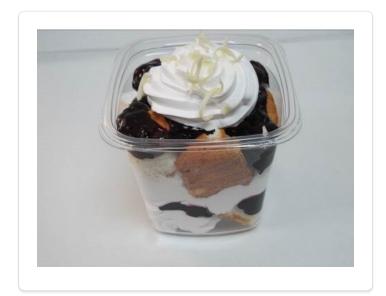

## **ANGEL FOOD FLUFF - BLUEBERRY**

A delicious easy to make Blueberry cake made with Perfect Finish Vanilla Bettercreme and Blueberry filling

Yield: 1 cake

## **DIRECTIONS**

- 4 Start layering all ingredients into cup. And repeat till you fill cup.
- Fill a pastry bag with 6 oz of blueberry filling. And cut the tip off the end of the bag, just big enough to squeeze blueberry out of bag.
- Using a pastry bag with a large star tip, fill with bettercreme.
- Chop 4 oz of Angel food cake into small cubes.