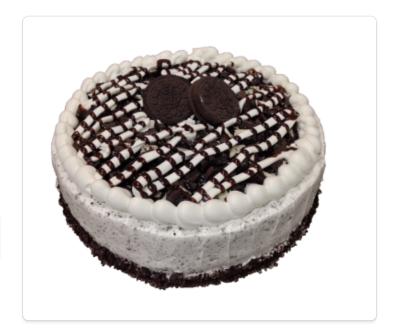

## 8" COOKIES & CREAM CAKE

A tres leches cake perfect for chocolate lovers. This delicious 8" cake is drizzled with chocolate ganache and decorated with oreos.

Yield: 1 Cake

## **DIRECTIONS**

- Add the Bettercreme border on top of the cake
- Decorate with Oreo pieces. Add Bettercreme and Chocolate Ganache lines on top.
- 6 Put two Oreo cookies at the center of the cake
- Remove the 8" presoaked cake from the plastic mold and place on cardboard base
- Base ice the cake with Bettercreme and Oreo pieces
- Use bettercreme as filling and add the Oreo cookie pieces. Place the second layer on top.