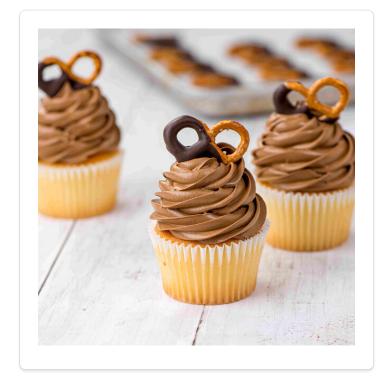

## **CHOCOLATE PRETZEL CUPCAKES**

Sweet and Salty! The perfect combo for this delicious whipped icing topped cupcake.

Yield: Package in 12 or 6 ct Clamshell

## **DIRECTIONS**

- 1 Pipe Chcolate Bettercreme onto Cupcakes
- Heat ganache to 105° 110° F and dip half of each pretzel. Allow to set.
- Top cupcakes with dipped pretzels and package in clamshells of six or twelve.