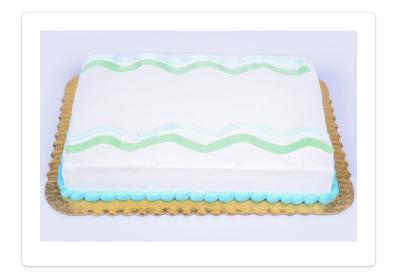

## **QUARTER SHEET WAVE CAKE**

Celebration Cake made with Bettercreme

Yield: 1 Single Layer 1/4 Sheet Cake

## **INGREDIENTS**

1 Layer ALLEN® 1/4 SHEET UNICED SINGLE LAYER CAKE WHITE (#04844)

PERFECT FINISH VANILLA ARTIFICIALLY FLAVORED BETTERCREME® (#03454)

BETTERCREME® PERFECTLY SWEET
WHIPPED ICING BLUE ICING IN COLOR (#22091)

BETTERCREME® PERFECTLY SWEET WHIPPED ICING BOLD GREEN ICING IN COLOR (#14999)

## **DIRECTIONS**

- 1 Base ice cake with Vanilla Perfect finish
- Wave pattern was used with a 48 tip with blue and green icings
- 3 Beaded boarder with number 10 tip