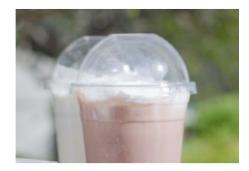

### POUR IT ON.

On Top Soft Whip adds sweet and dreamy visual appeal to delivery or on-the-go orders — simply shake and pour onto your cold brews, fruit refreshers, hot chocolates and more.