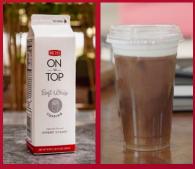

### POUR IT ON.

On Top Soft Whip adds sweet and dreamy visual appeal to delivery or on-the-go orders — simply shake and pour onto your cold brews, fruit refreshers, hot chocolates and more.