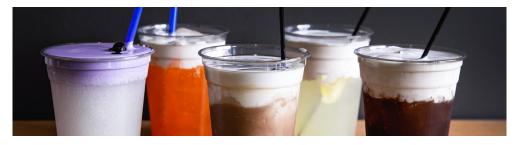

### POUR IT ON.

On Top Soft Whip adds sweet and dreamy visual appeal to delivery or on-the-go orders — simply shake and pour onto your cold brews, fruit refreshers, hot chocolates and more.