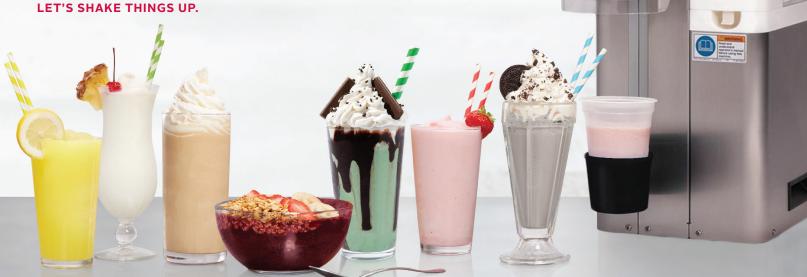

## **SHAKES AND SMOOTHIES** SIMPLIFIED - F'REAL.

Smoothies. Milkshakes. Blended bowls. Frozen cocktails. Blended drinks bring comfort and nostalgia, as well as the flavour flexibility to stay on top of the trends. With f'real shakes and smoothies, you can create fun, freshly blended frozen beverages with premium ingredients and fan-favorite flavours - without labor or mess concerns.

## **ONE TOUCH CREATION OF:**

- → Shakes
- → Smoothies
- → Freakshakes
- → Bowls
- → Lemonades
- → Cocktails