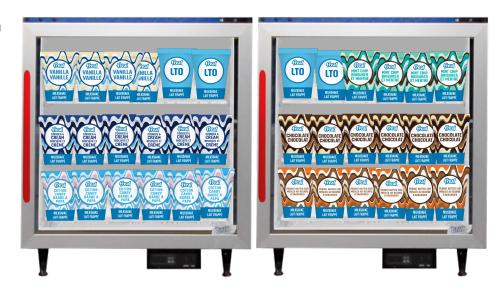

## **DOUBLE DOOR FREEZER PLANOGRAM**

**MILKSHAKES** 

## **INSTRUCTIONS**

This layout is designed to maximize sales - please follow!

Between LTO seasons, be sure to stock your highest-performing flavors and place them in any open slots until the next LTO is available:

- Cookies & Cream
- Chocolate Chill
- Cotton Candy
- PB Cup Made with Reese's

## **DOUBLE DOOR**

Scan this QR code to visit the f'real website.

Download planograms, cup renders and access all current SKUs on the Product Ordering Guide.

Cups: 204 Facings: 30