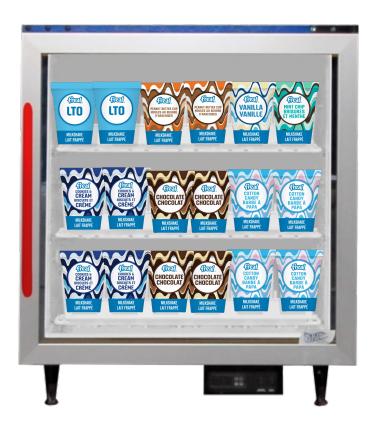

#### SHORT UPRIGHT FREEZER PLANOGRAM

**MILKSHAKES** 

## **INSTRUCTIONS**

# This layout is designed to maximize sales - please follow!

Between LTO seasons, be sure to stock your highest-performing flavors and place them in any open slots until the next LTO is available:

- Cookies & Cream
- Chocolate Chill
- Cotton Candy
- PB Cup Made with Reese's

Scan this QR code to visit the f'real website.

Download planograms, cup renders and access all current SKUs on the Canadian Product Ordering Guide.

#### SHORT UPRIGHT FREEZER

**Cups: 125** 