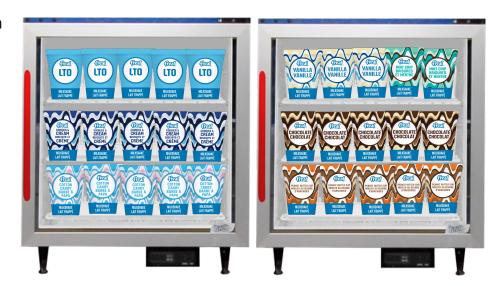

## SINGLE DOOR FREEZER PLANOGRAM

**MILKSHAKES** 

## **INSTRUCTIONS**

This layout is designed to maximize sales - please follow!

Between LTO seasons, be sure to stock your highest-performing flavors and place them in any open slots until the next LTO is available:

- Cookies & Cream
- Chocolate Chill
- Cotton Candy
- PB Cup Made with Reese's

Scan this QR code to visit the f'real website.

Download planograms, cup renders and access all current SKUs on the Canadian Product Ordering Guide.

**SINGLE DOOR** 

**Cups: 102** 