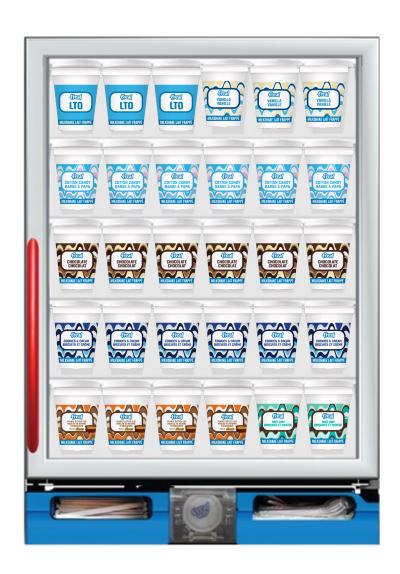

**Canadian Planograms Milkshakes Only** 

#### **BLENDING BAR FREEZER PLANOGRAM**

**MILKSHAKES** 

## **INSTRUCTIONS**

# This layout is designed to maximize sales - please follow!

Between LTO seasons, be sure to stock your highest-performing flavors and place them in any open slots until the next LTO is available:

- Cookies & Cream
- Chocolate Chill
- Cotton Candy
- PB Cup Made with Reese's

Scan this QR code to visit the f'real website.

Download planograms, cup renders and access all current SKUs on the Product Ordering Guide.

#### **BLENDING BAR FREEZER**

**Cups: 180** 