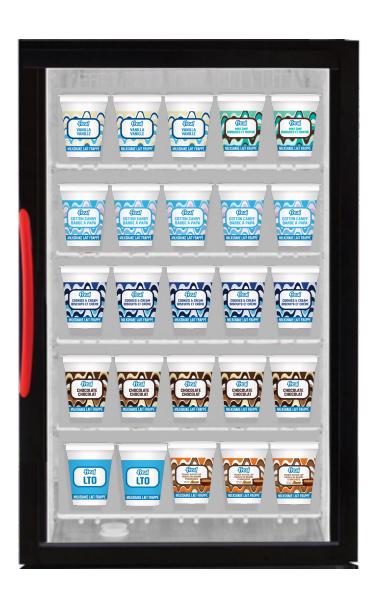

#### SHORT UPRIGHT FREEZER PLANOGRAM

**MILKSHAKES** 

## **INSTRUCTIONS**

# This layout is designed to maximize sales - please follow!

Between LTO seasons, be sure to stock your highest-performing flavors and place them in any open slots until the next LTO is available:

- Cookies & Cream
- Chocolate Chill
- Cotton Candy
- PB Cup Made with Reese's

Scan this QR code to visit the f'real website.

Download planograms, cup renders and access all current SKUs on the Canadian Product Ordering Guide.

#### SHORT UPRIGHT FREEZER

**Cups: 125** 