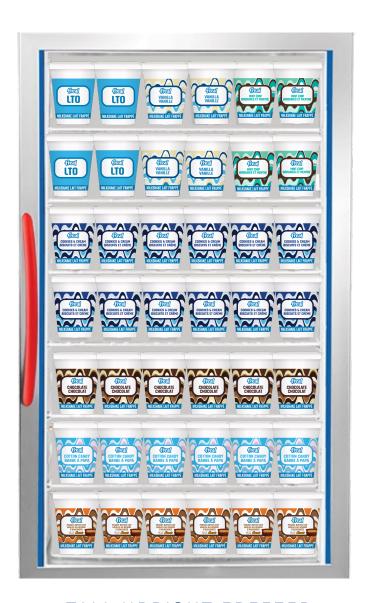

#### TALL UPRIGHT FREEZER PLANOGRAM

**MILKSHAKES** 

## **INSTRUCTIONS**

# This layout is designed to maximize sales - please follow!

Between LTO seasons, be sure to stock your highest-performing flavors and place them in any open slots until the next LTO is available:

- Cookies & Cream
- Chocolate Chill
- Cotton Candy
- PB Cup Made with Reese's

Scan this QR code to visit the f'real website.

Download planograms, cup renders and access all current SKUs on the Canadian Product Ordering Guide.

#### TALL UPRIGHT FREEZER

**Cups: 252** 