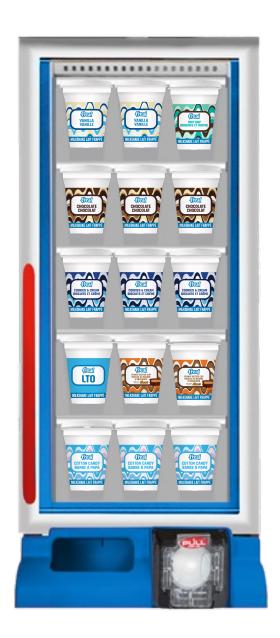

## MINI BLENDING BAR FREEZER PLANOGRAM

**MILKSHAKES** 

## **INSTRUCTIONS**

This layout is designed to maximize sales - please follow!

Between LTO seasons, be sure to stock your highest-performing flavors and place them in any open slots until the next LTO is available:

- Cookies & Cream
- Chocolate Chill
- Cotton Candy
- PB Cup Made with Reese's

Scan this QR code to visit the f'real website.

Download planograms, cup renders and access all current SKUs on the Product Ordering Guide.

#### MINI BLENDING BAR

**Cups: 90** 